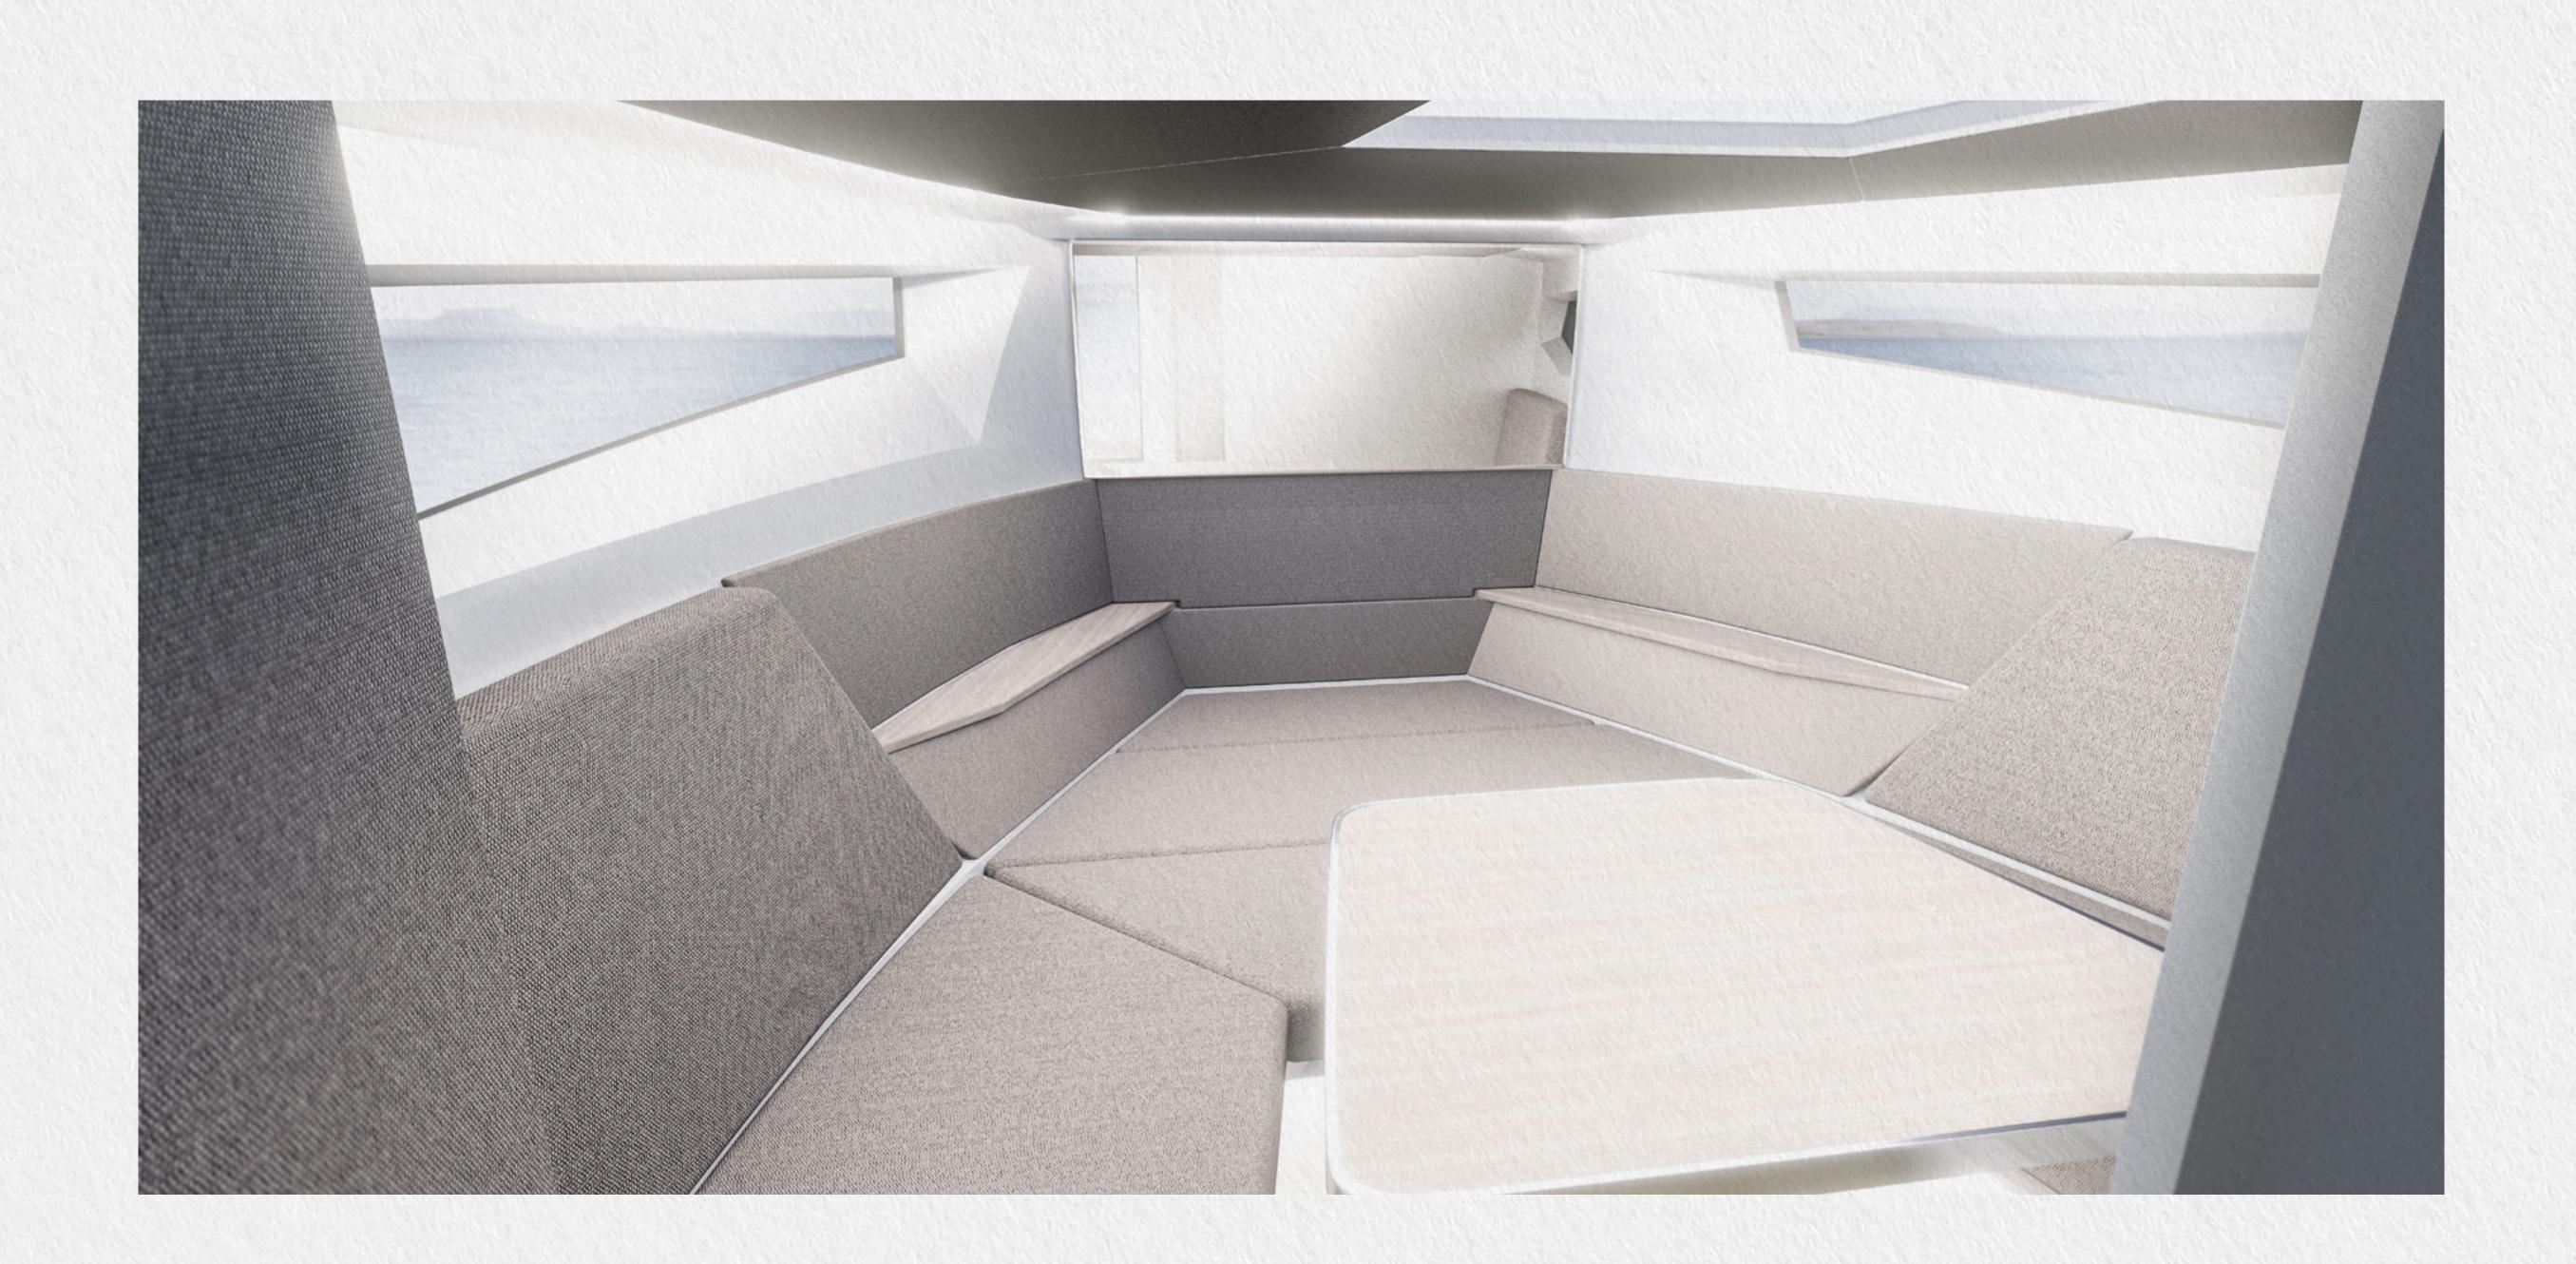

#### SPACIOUS LUXURY CABIN

The lower deck features a naturally illuminated cabin with panoramic windows and a comfortable sofa lounge. The table folds down into a spacious king-size bed for three persons. Additionally, the lower deck area offers a practical, full-standing height bathroom with a toilet and shower for your convenience. This private, cozy space provides a tranquil retreat where you can relax and rest during your journey, ensuring a comfortable experience.