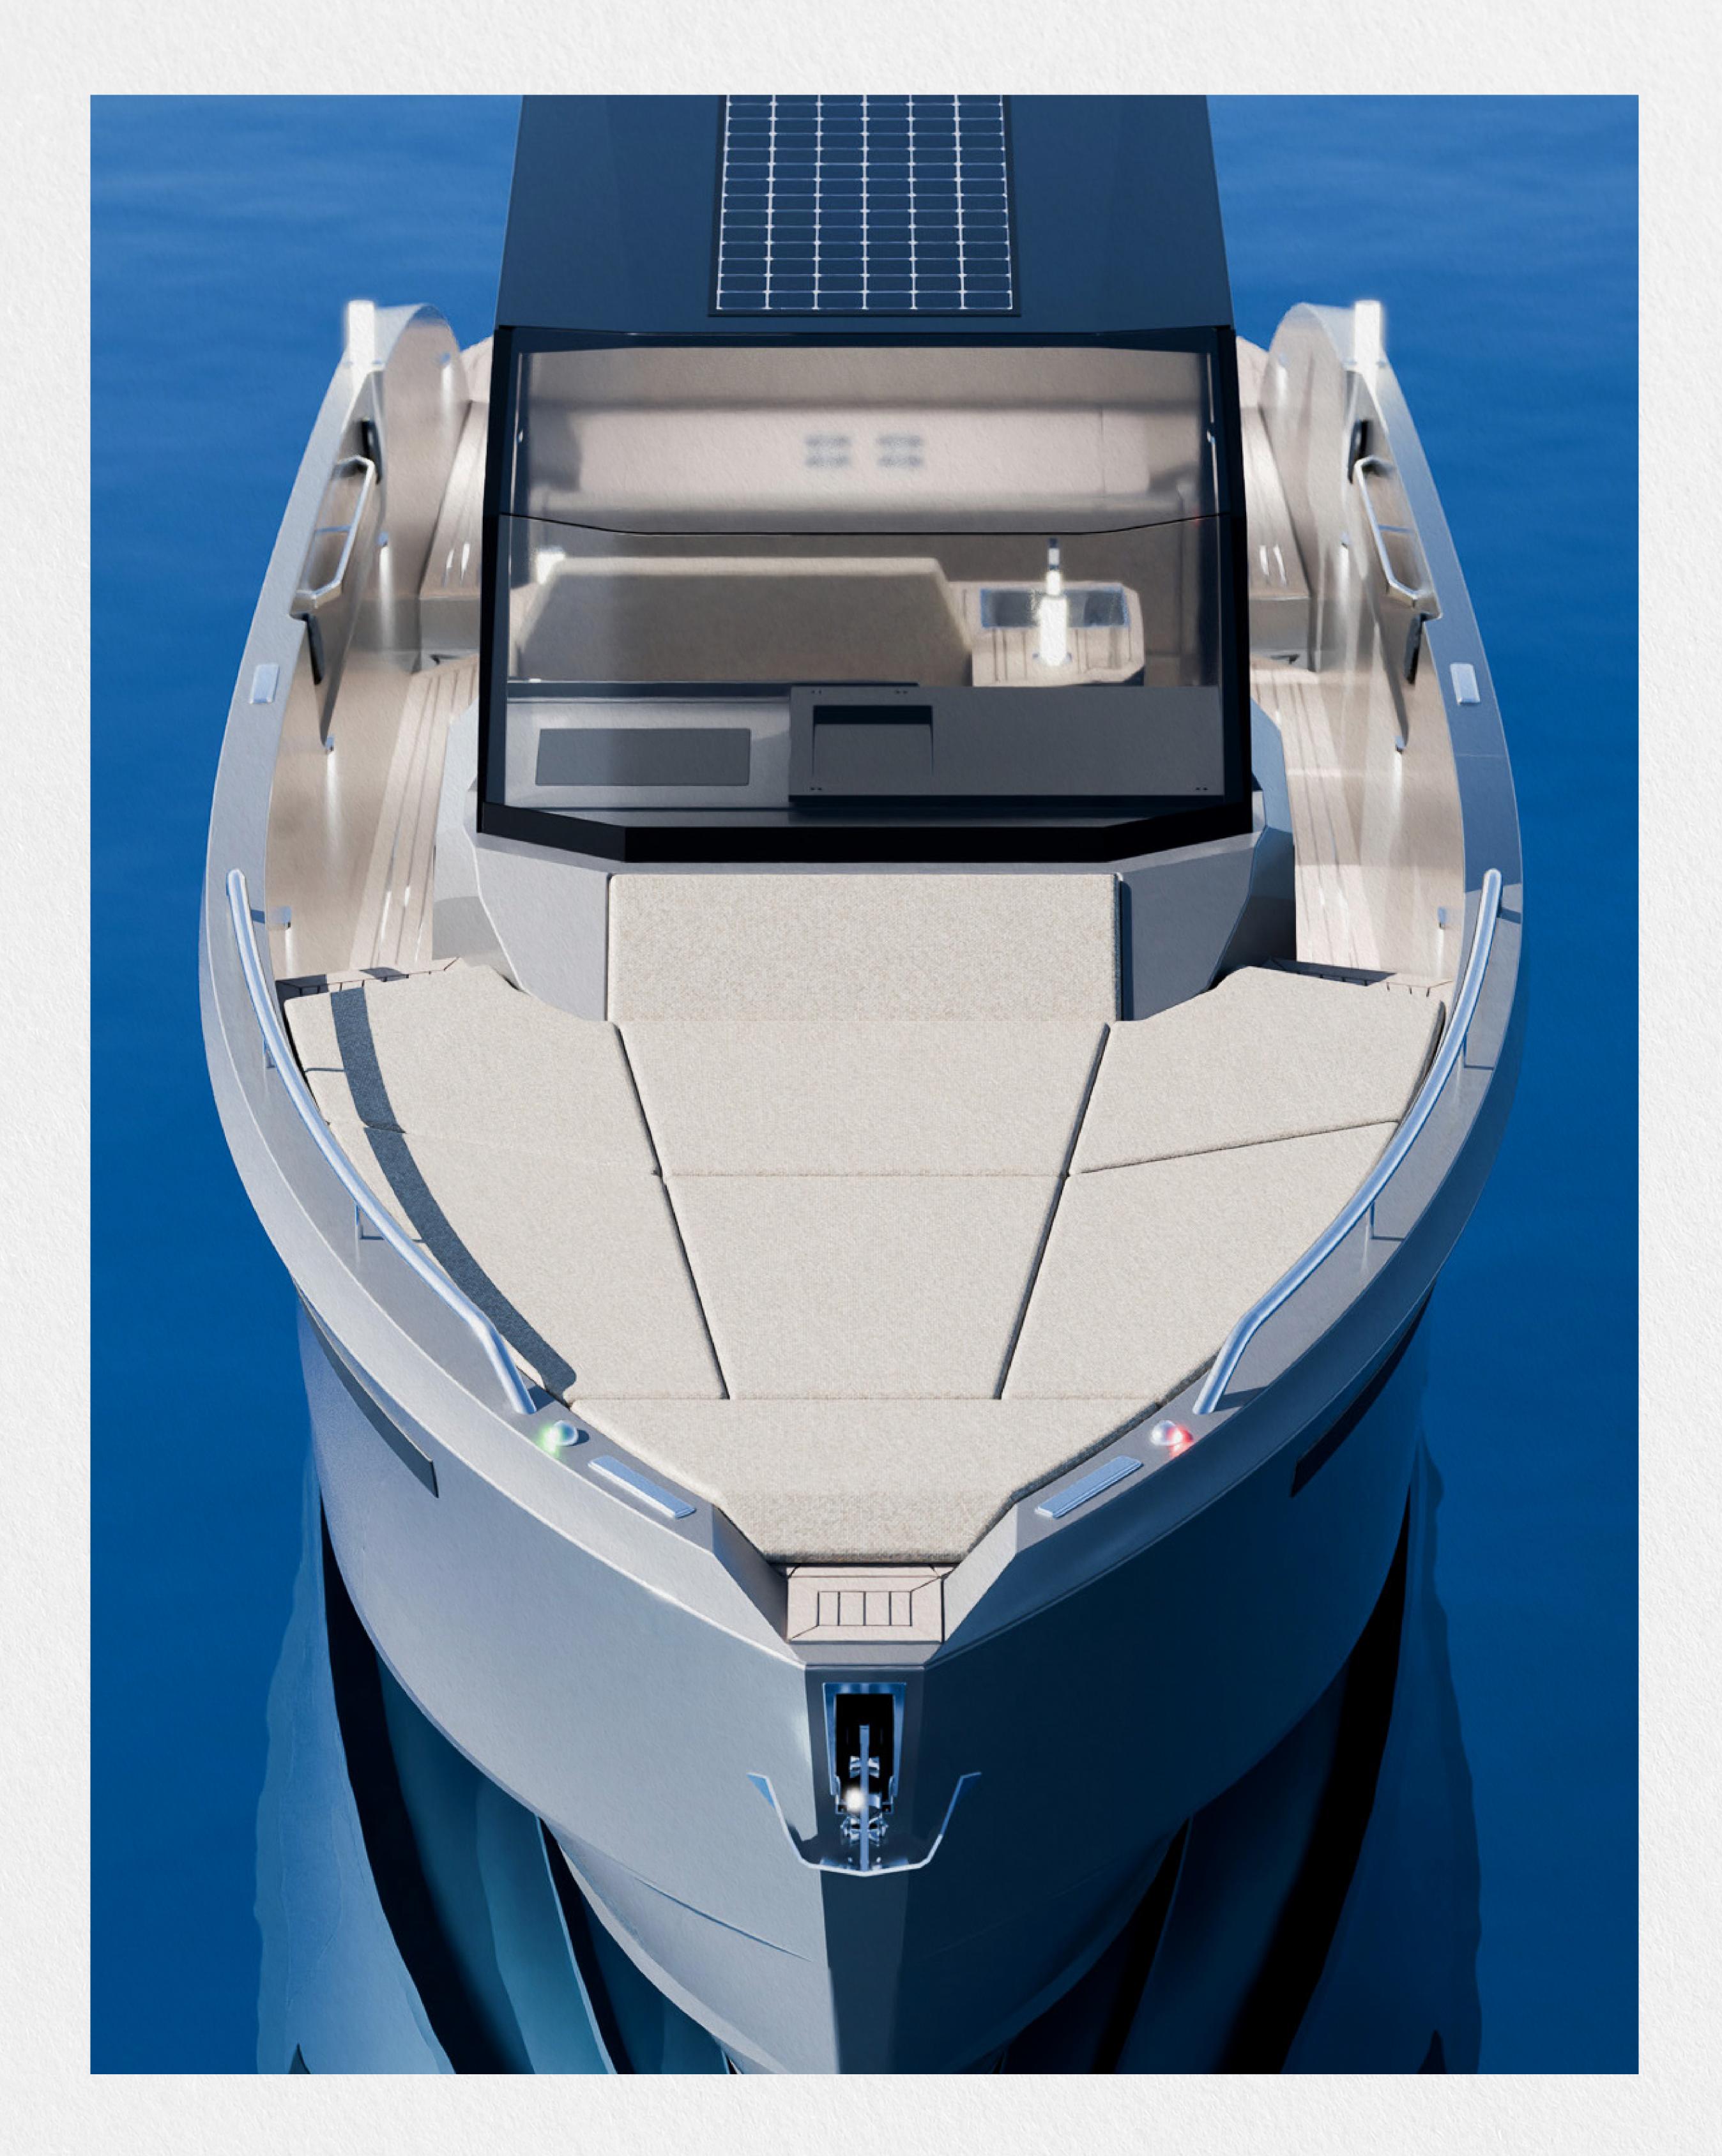

#### YOUR FLOATING OASIS

The two meters wide bow sun lounge area transforms your Archipelago into a floating oasis, enhancing your on-water experience. The three-person sunbed and expansive swim platform at the aft also invite passengers to enjoy the unobstructed view of the horizon, making it the perfect spot for a refreshing dip in the ocean or a peaceful moment of relaxation.

#### FLEXIBLE DESIGN

Despite its compact size, Archipelago 32 cleverly maximizes its space. It offers a walk-around cockpit, granting effortless access and adaptability to a variety of activities on the water. Its flexibility makes it equally suitable for an eventful day of water sports or a peaceful cruise, guaranteeing a memorable experience for all on board.