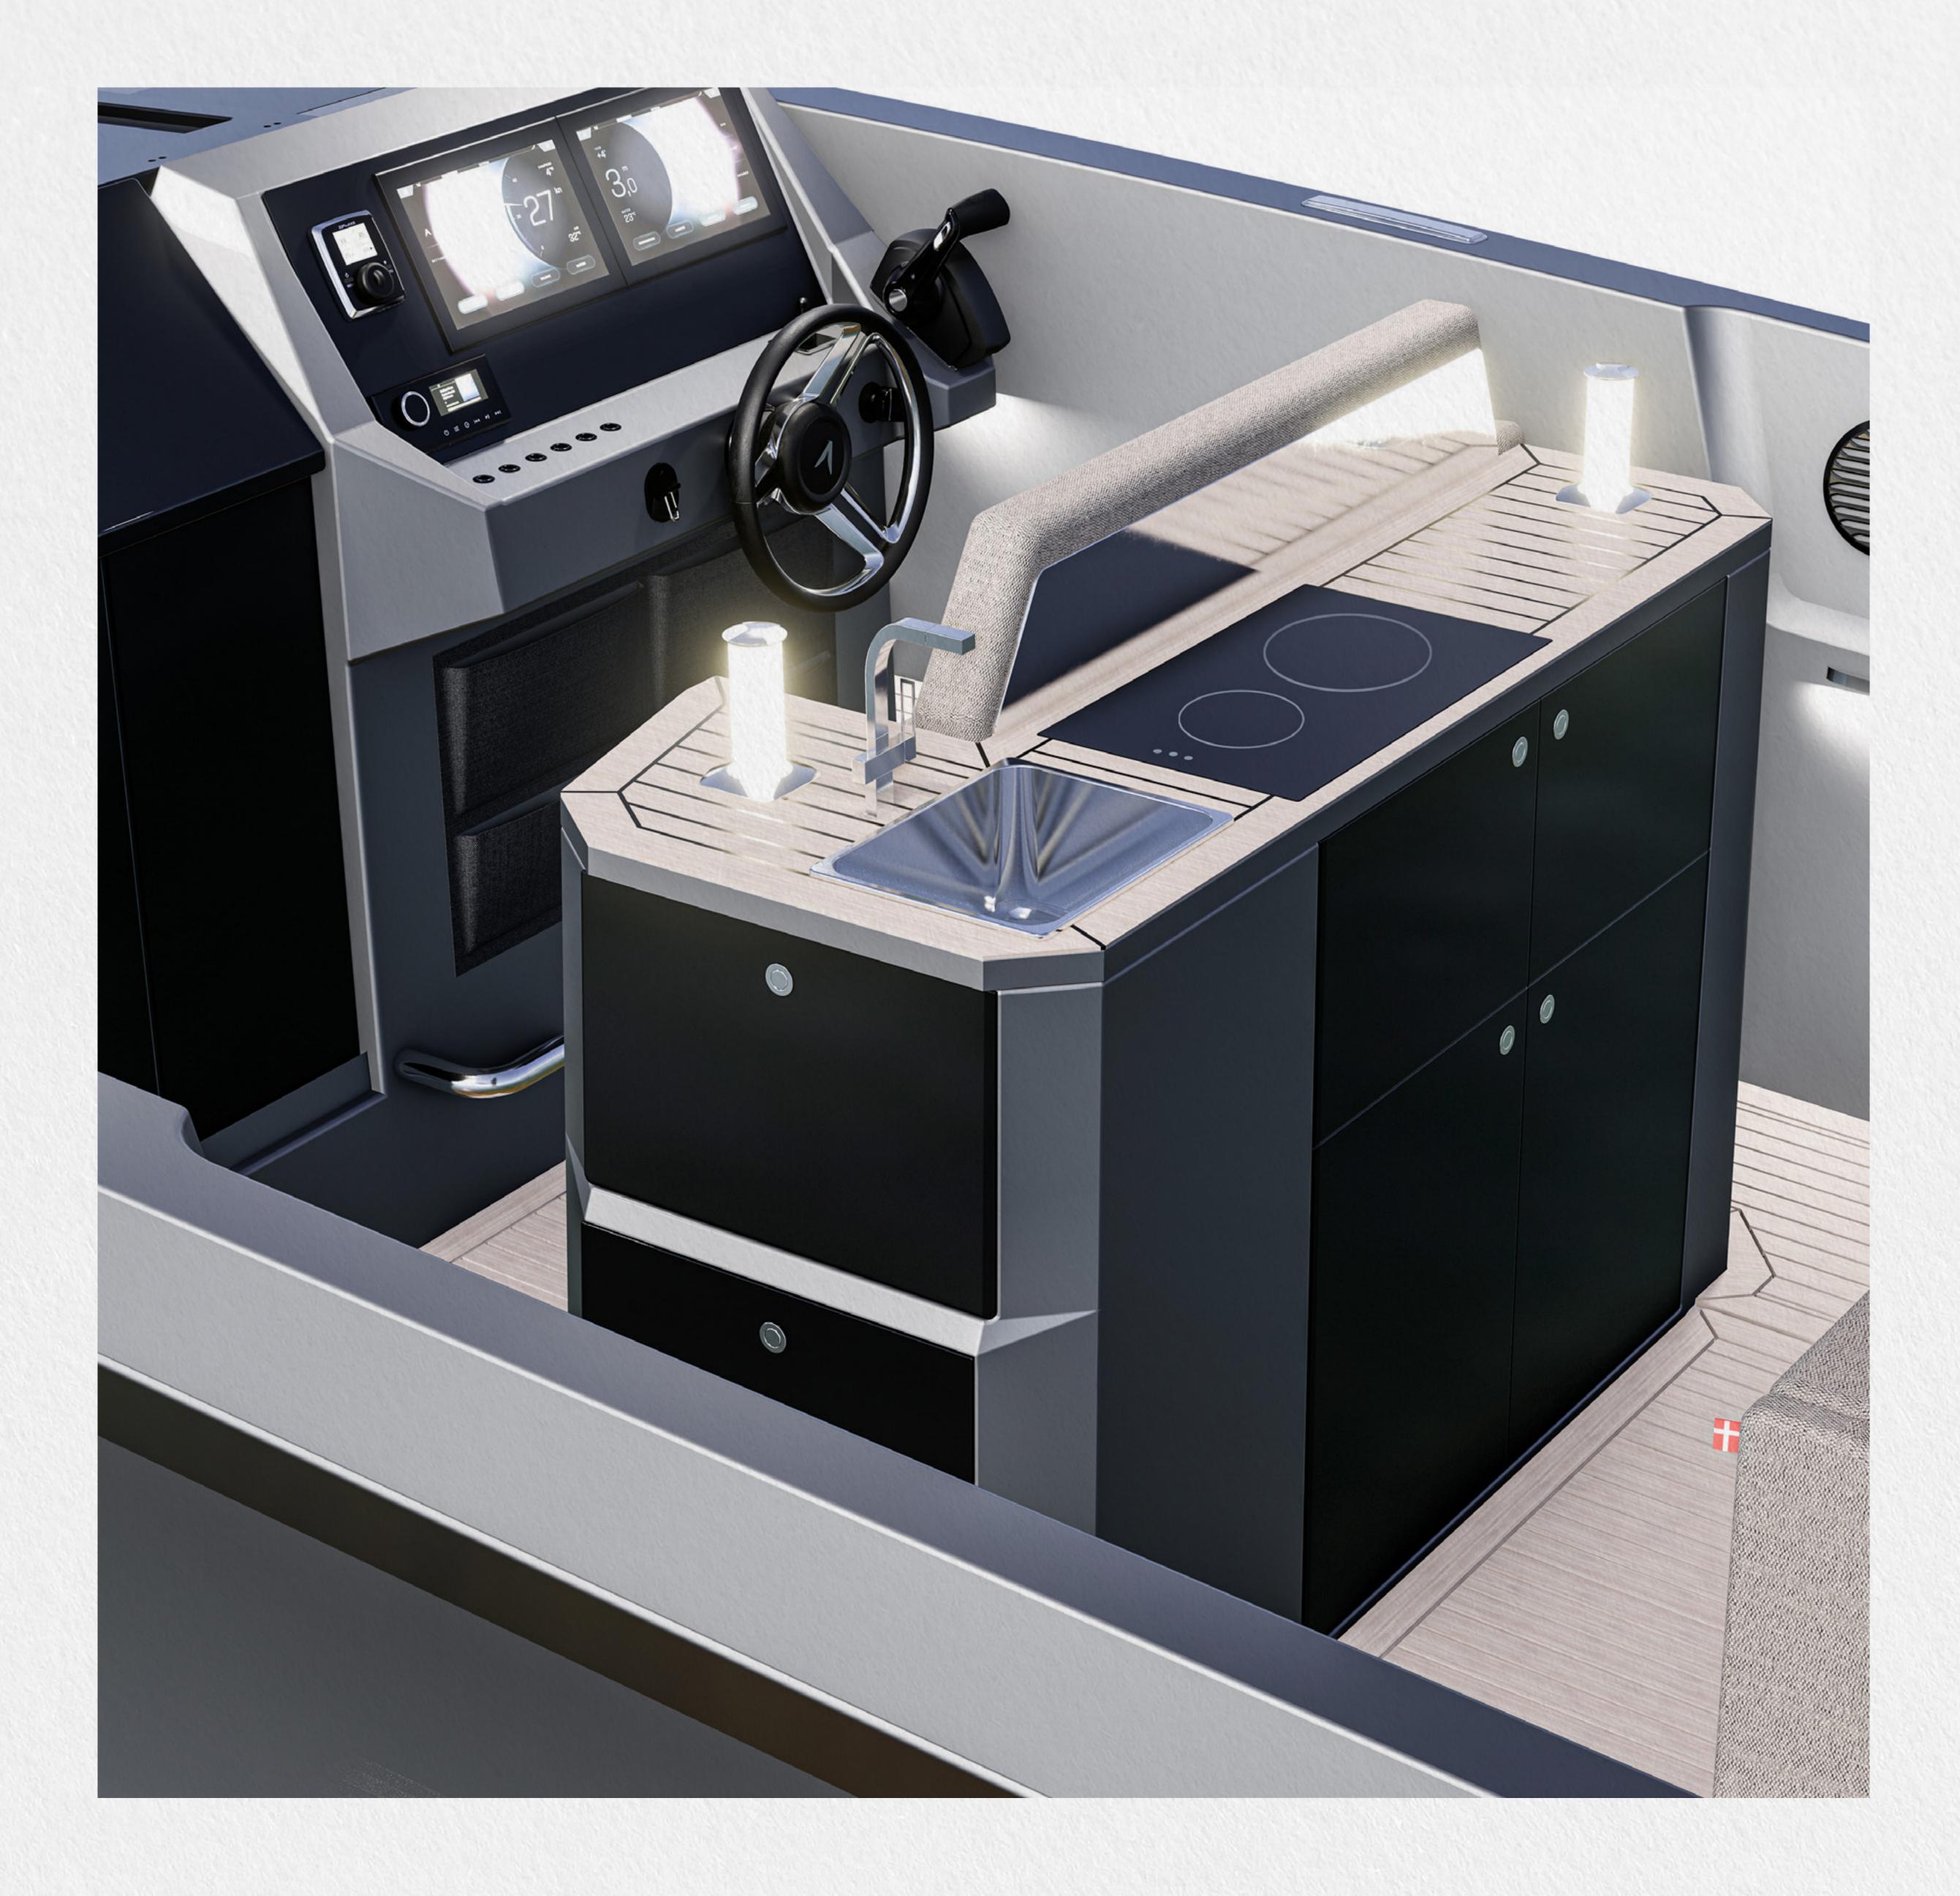

#### KITCHEN AND DINING SPACES

Archipelago 32 is designed with a hard-top-protected and fully equipped kitchen and dining area, providing an inviting space for culinary experiences. Whether

you're preparing a meal or enjoying a delicious feast, these features add a touch of luxury and convenience to your journey, making mealtime a memorable part of your adventures.