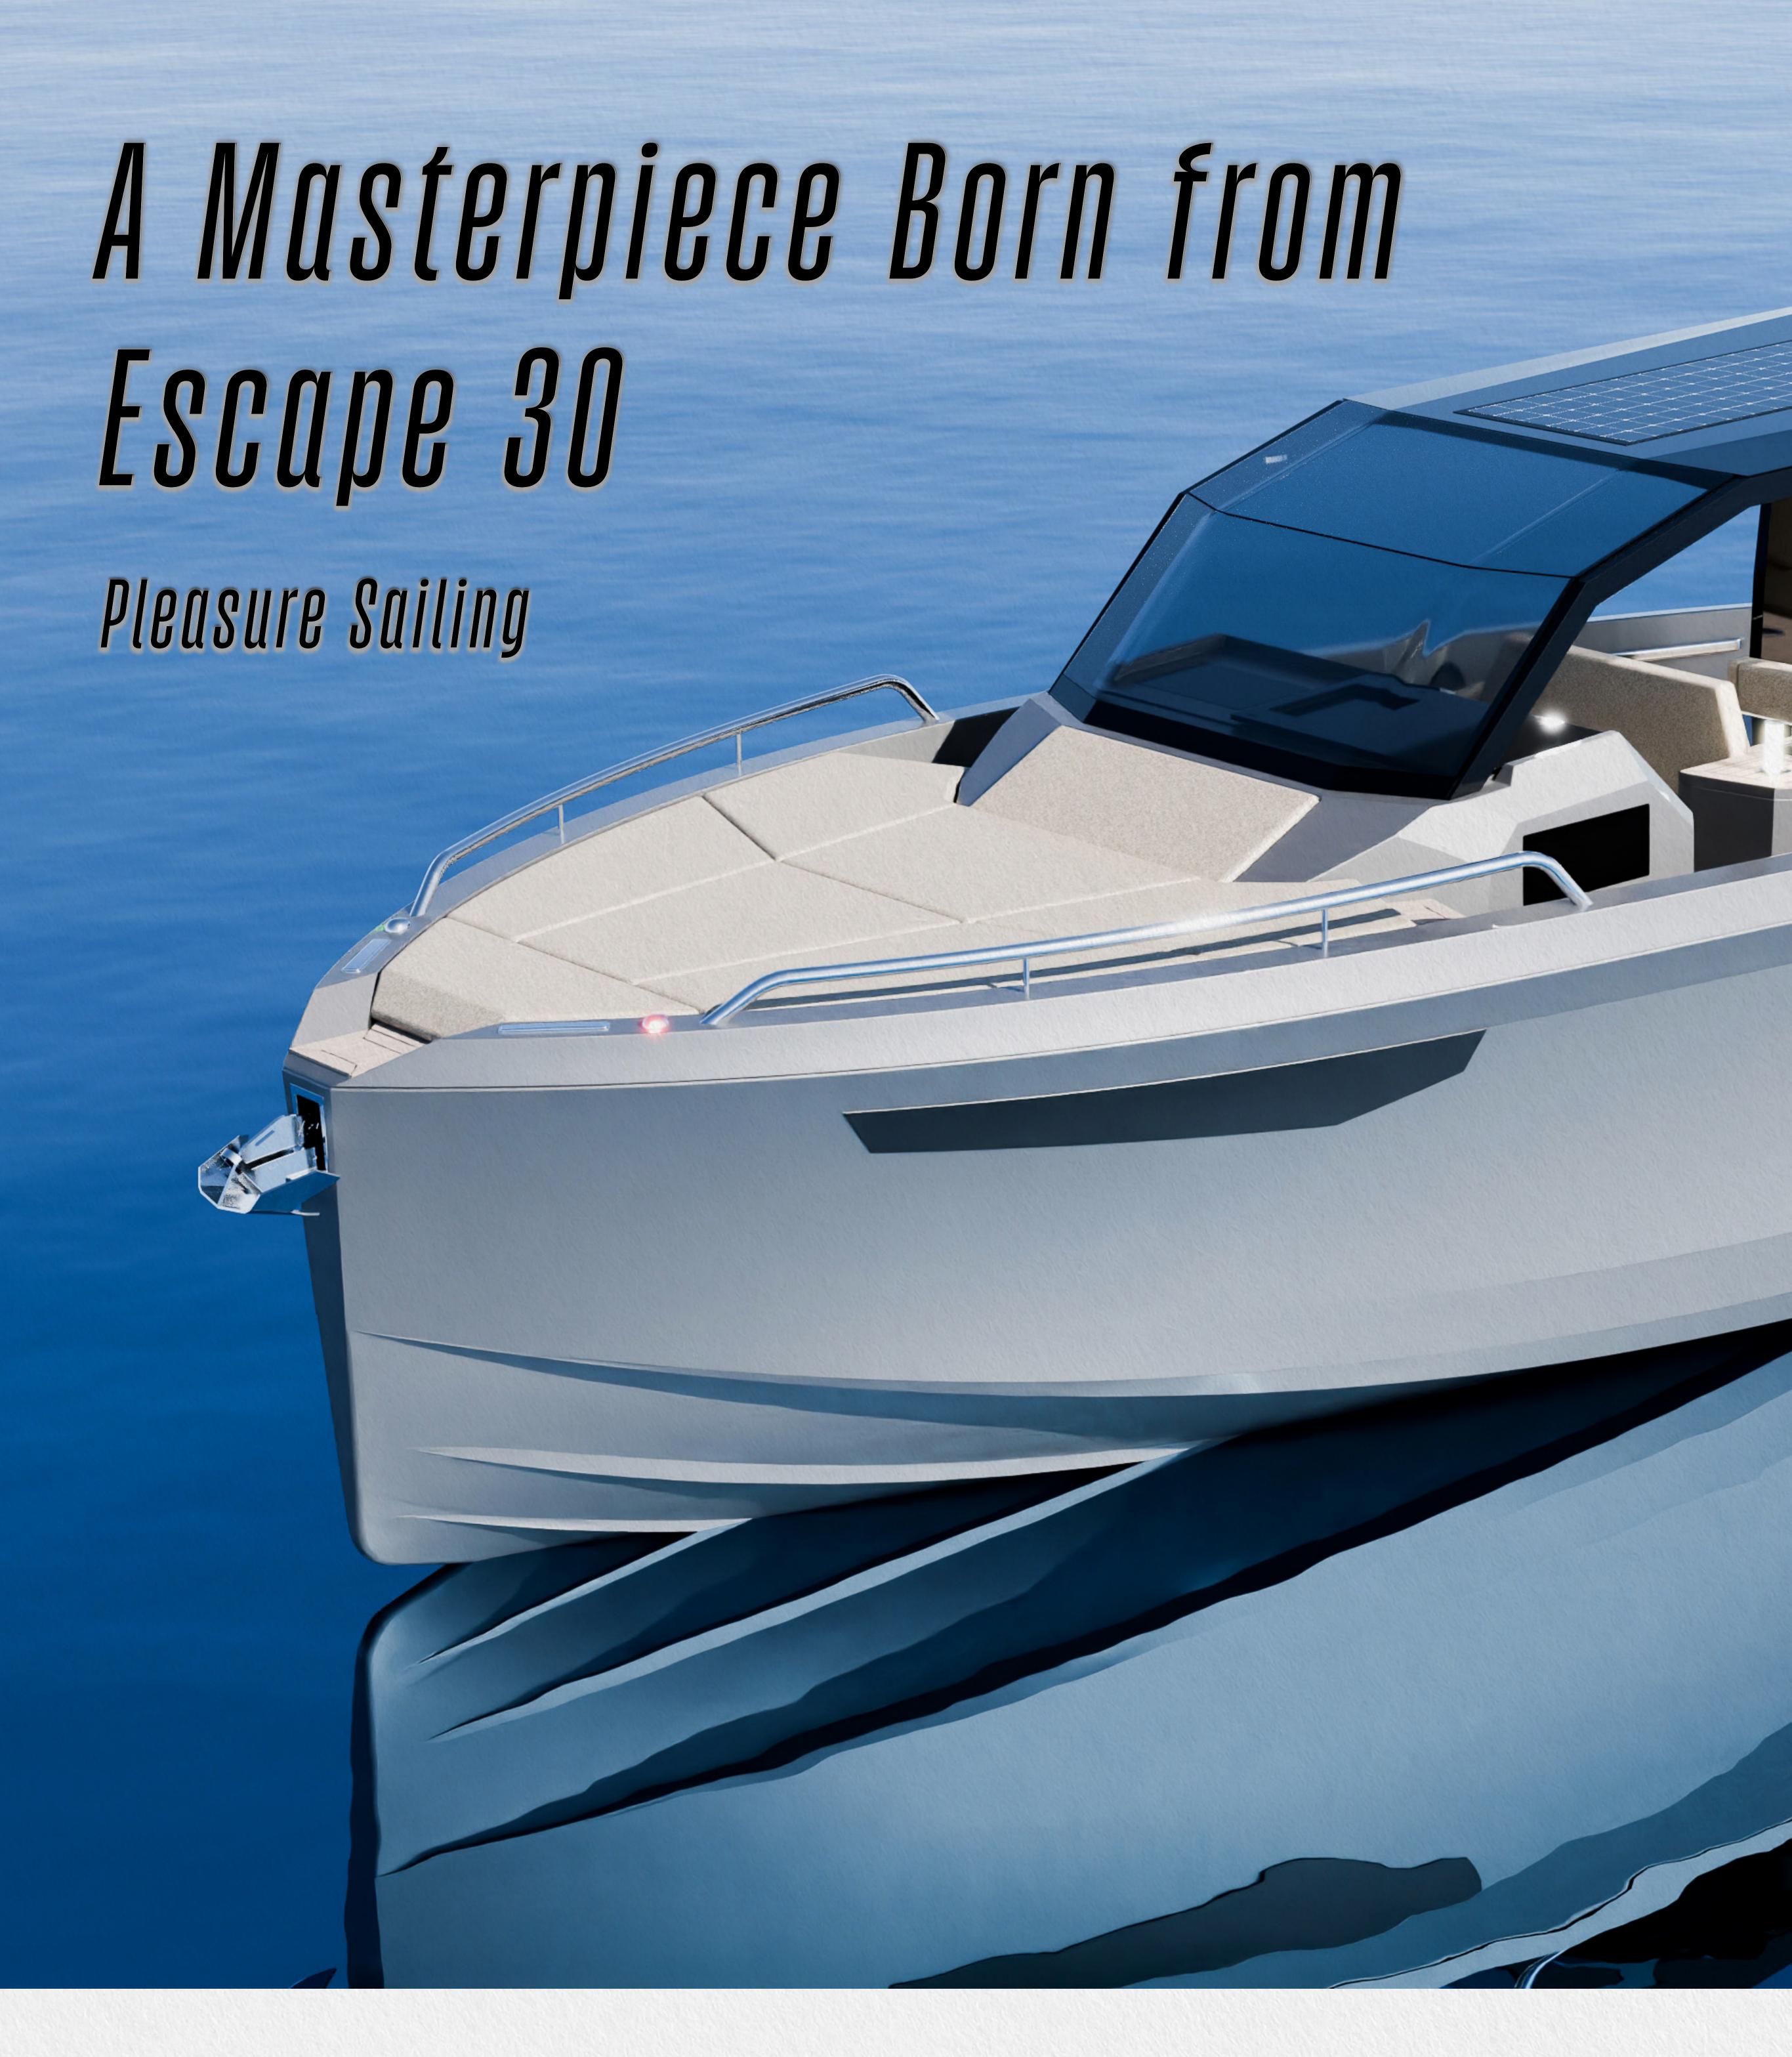

#### EVEN SMARTER. EVEN MORE CAPABLE. EVEN MORE CAPTIVATING

Experience luxury redefined with Archipelago 32, an evolved masterpiece born from the beloved Escape 30. This weekend-away master reinvents leisure, offering a luxurious escape with unparalleled versatility—a confident ride that can take you anywhere, anytime.

#### FLEXIBLE DESIGN

Despite its compact size, Archipelago 32 cleverly maximizes its space. It offers a walk-around cockpit, granting effortless access and adaptability to a variety of activities on the water. Its flexibility makes it equally suitable for an eventful day of water sports or a peaceful cruise, guaranteeing a memorable experience for all on board.

#### HARD-TOP PROTECTED LIVING SPACE

Featuring an aluminium ultralight structure T-top equipped with a built-in windscreen, Archipelago 32 prioritizes passenger safety and comfort. This innovative feature offers great protection against all weather conditions, ensuring that your plans remain unaffected by unexpected changes in the elements. Furthermore, the ability to fully enclose the seating and helm area adds an extra layer of versatility, allowing you to continue famiyour journey in less-than-ideal weather.