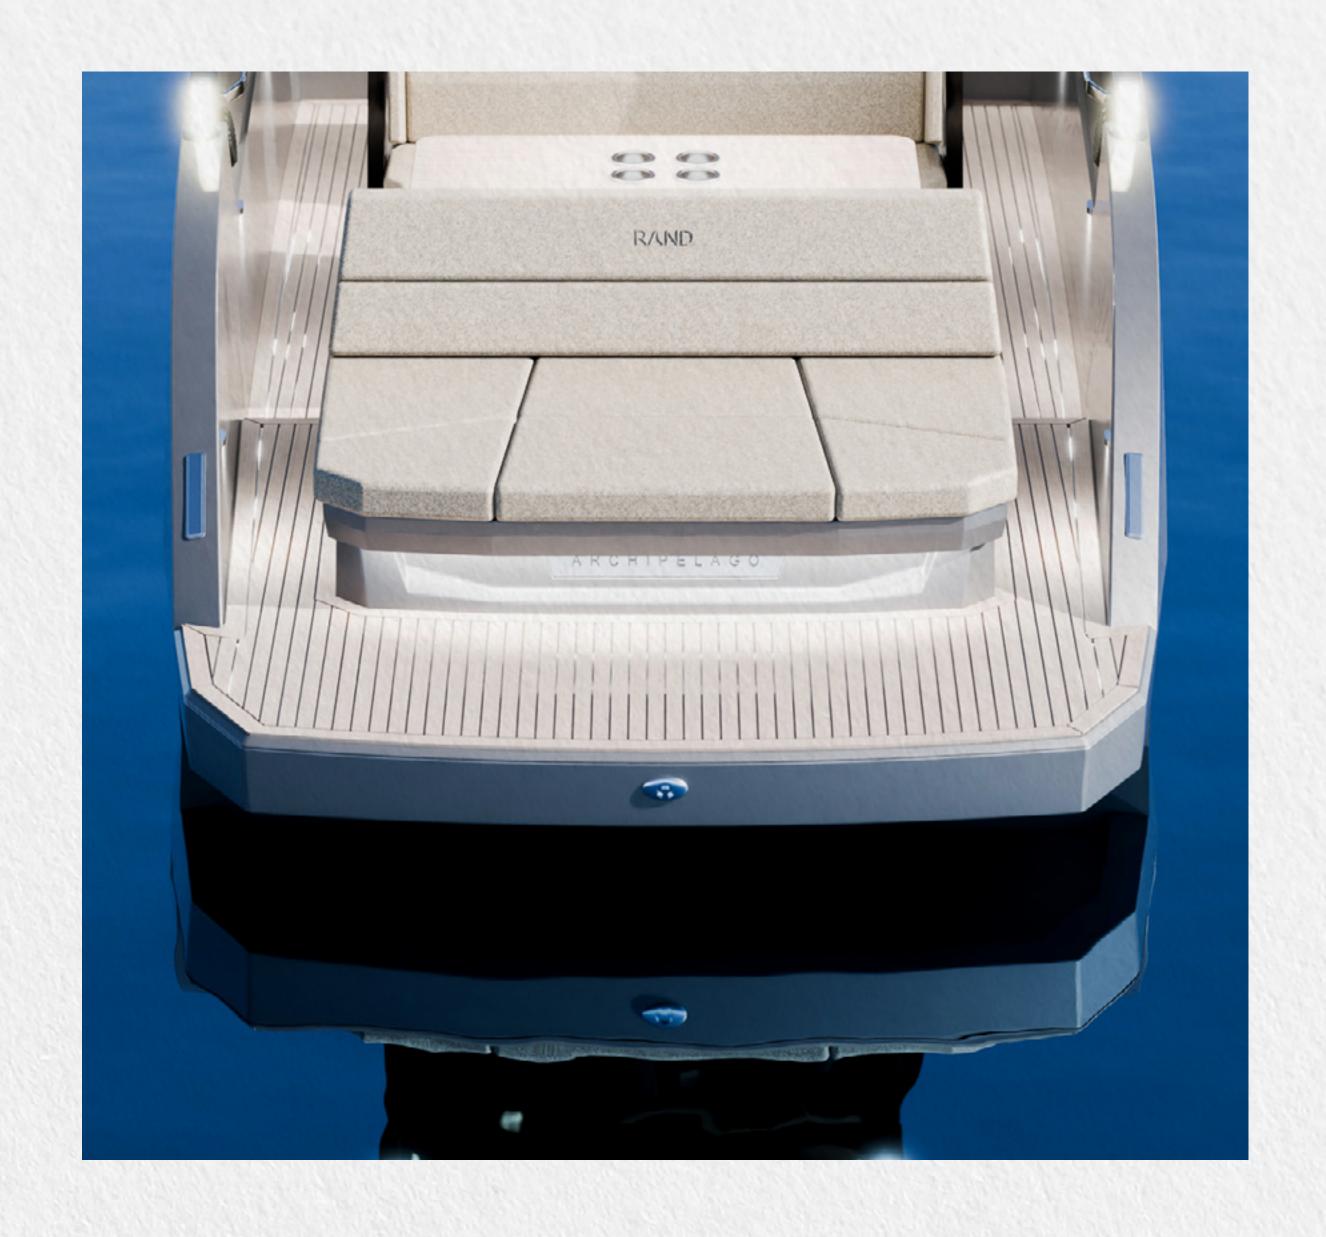

#### YOUR FLOATING OASIS

The two meters wide bow sun lounge area transforms your Archipelago into a floating oasis, enhancing your on-water experience. The three-person sunbed and expansive swim platform at the aft also invite passengers to enjoy the unobstructed view of the horizon, making it the perfect spot for a refreshing dip in the ocean or a peaceful moment of relaxation.