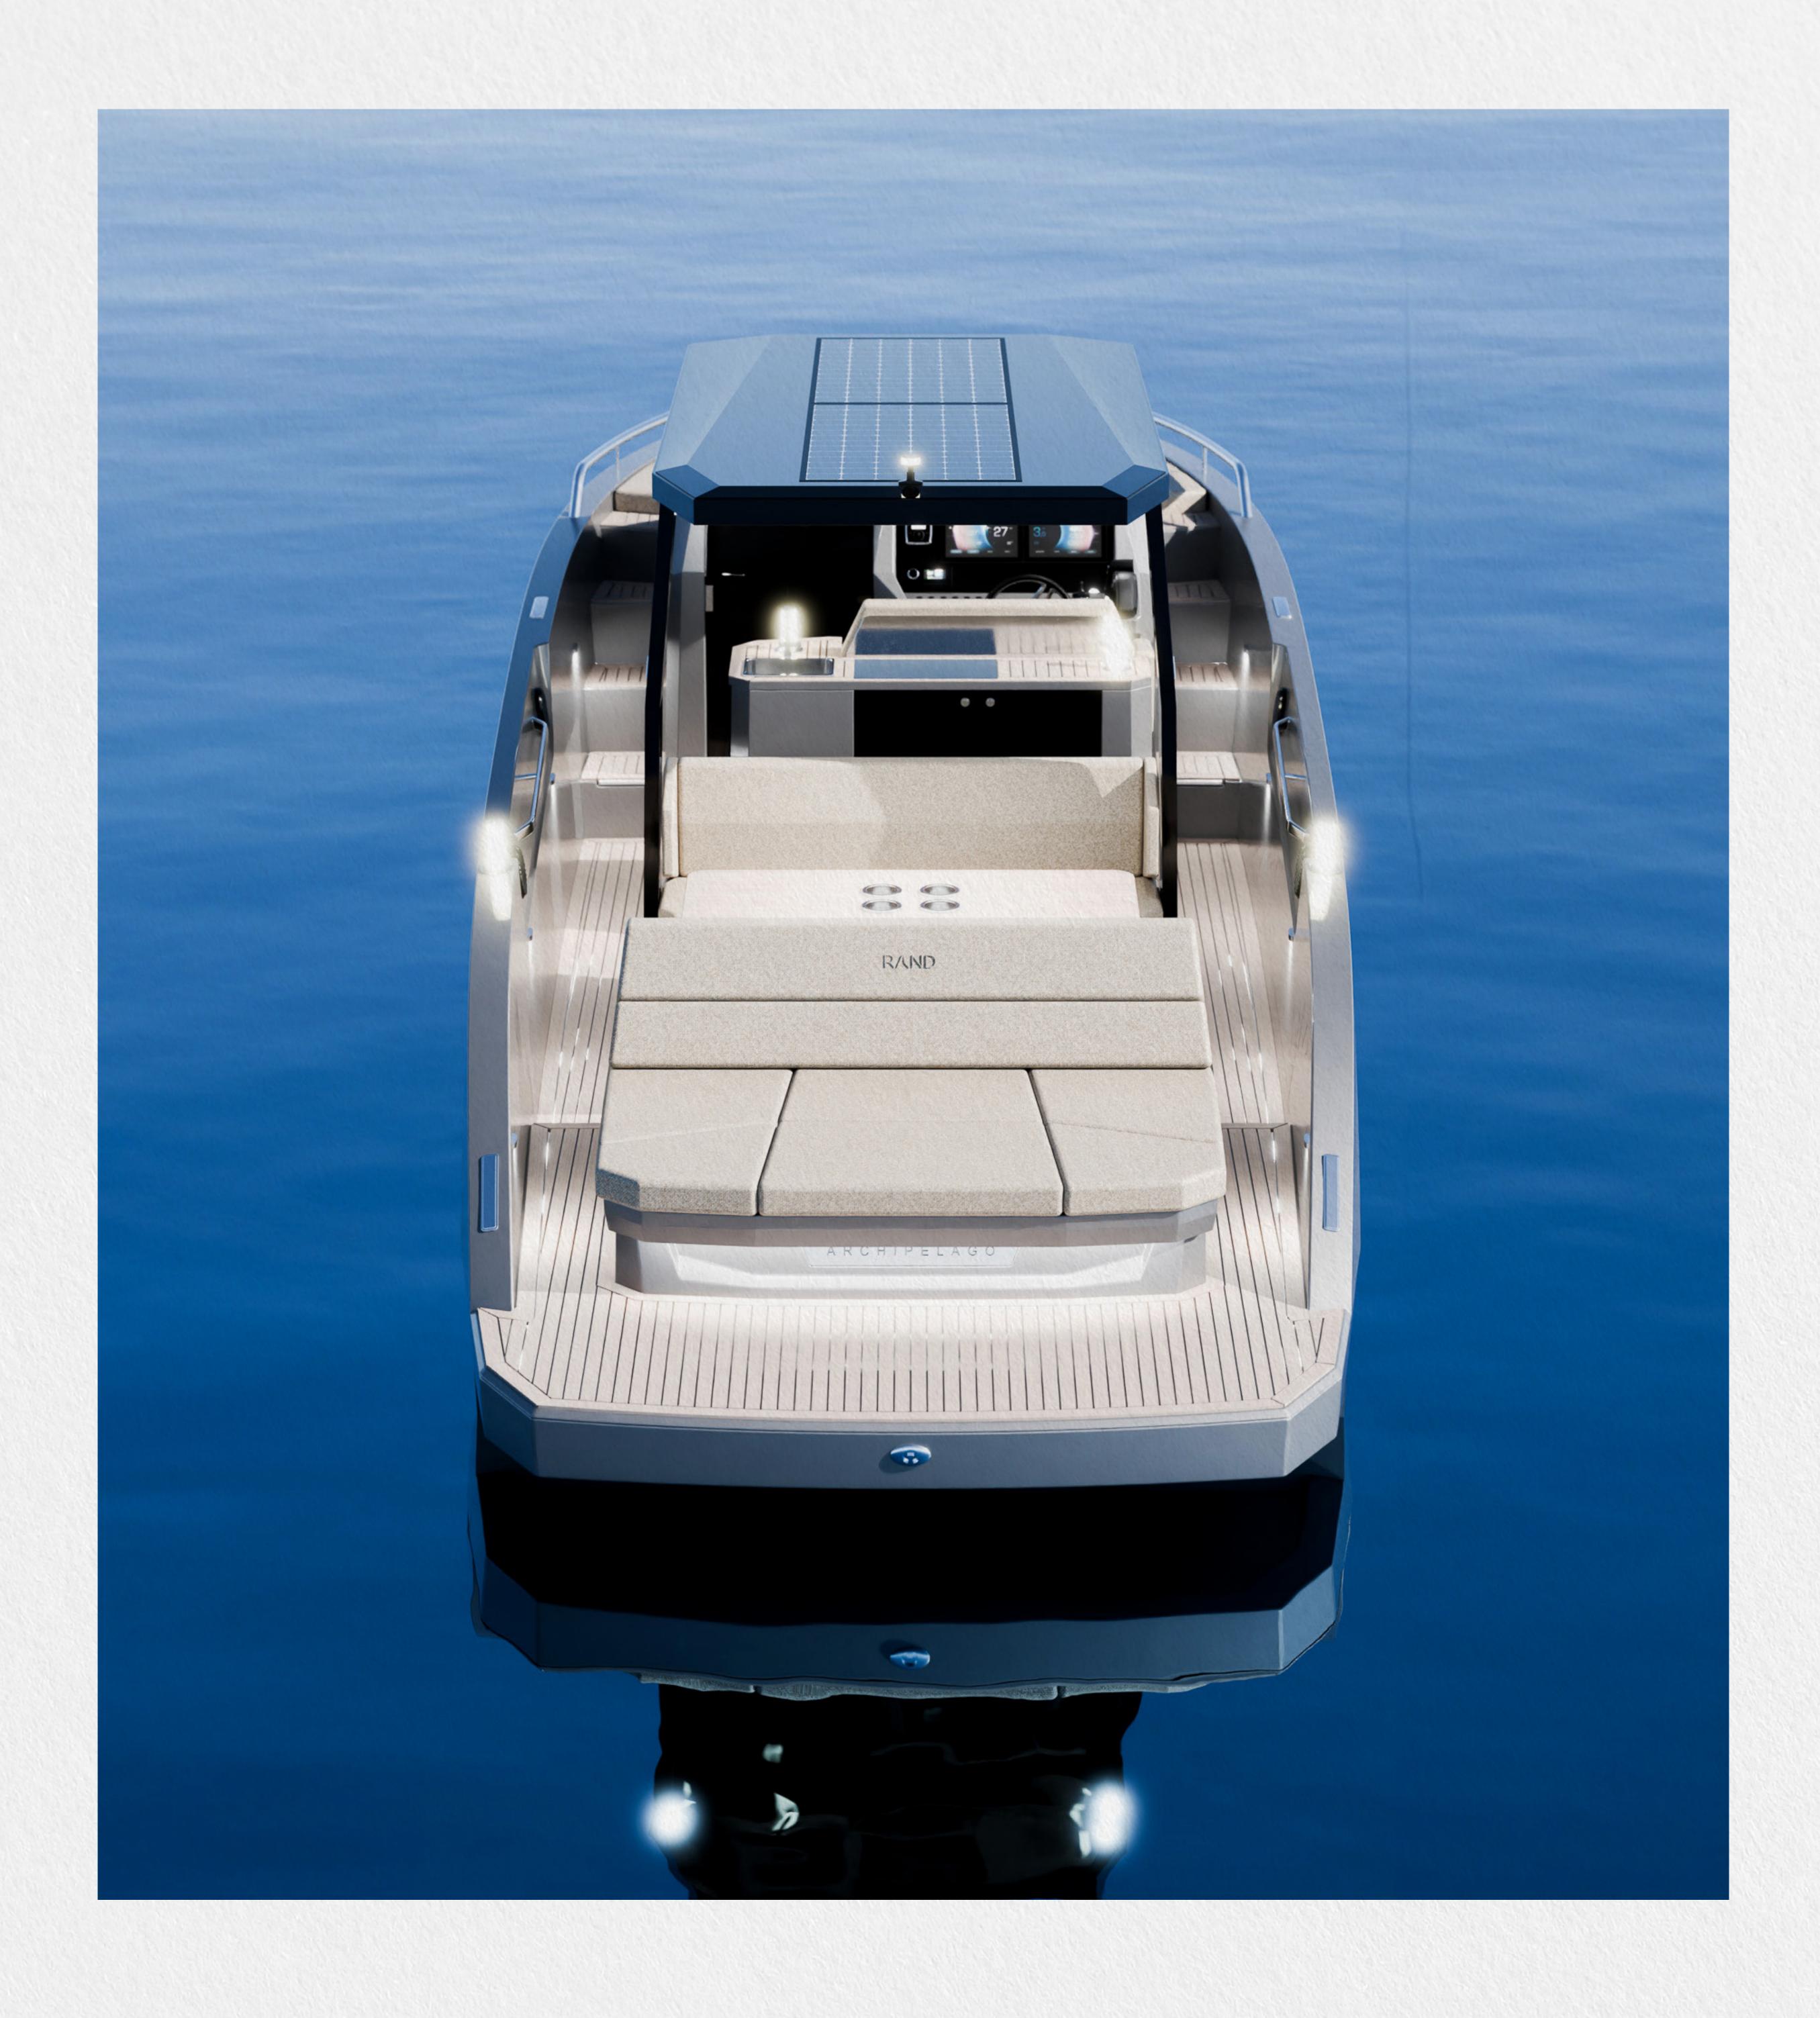

#### KITCHEN AND DINING SPACES

Archipelago 32 is designed with a hard-top-protected and fully equipped kitchen and dining area, providing an inviting space for culinary experiences. Whether

you're preparing a meal or enjoying a delicious feast, these features add a touch of luxury and convenience to your journey, making mealtime a memorable part of your adventures.

#### HARD-TOP PROTECTED LIVING SPACE

Featuring an aluminium ultralight structure T-top equipped with a built-in windscreen, Archipelago 32 prioritizes passenger safety and comfort. This innovative feature offers great protection against all weather conditions, ensuring that your plans remain unaffected by unexpected changes in the elements. Furthermore, the ability to fully enclose the seating and helm area adds an extra layer of versatility, allowing you to continue famiyour journey in less-than-ideal weather.

#### FITS 12 PEOPLE

With its capacity to accommodate up to 12 passengers, Archipelago 32 is the perfect vessel for enjoying time with your loved ones. Its seating arrangements in the aft and cockpit area and spacious layout create a welcoming

environment for social interactions and shared experiences on the water.