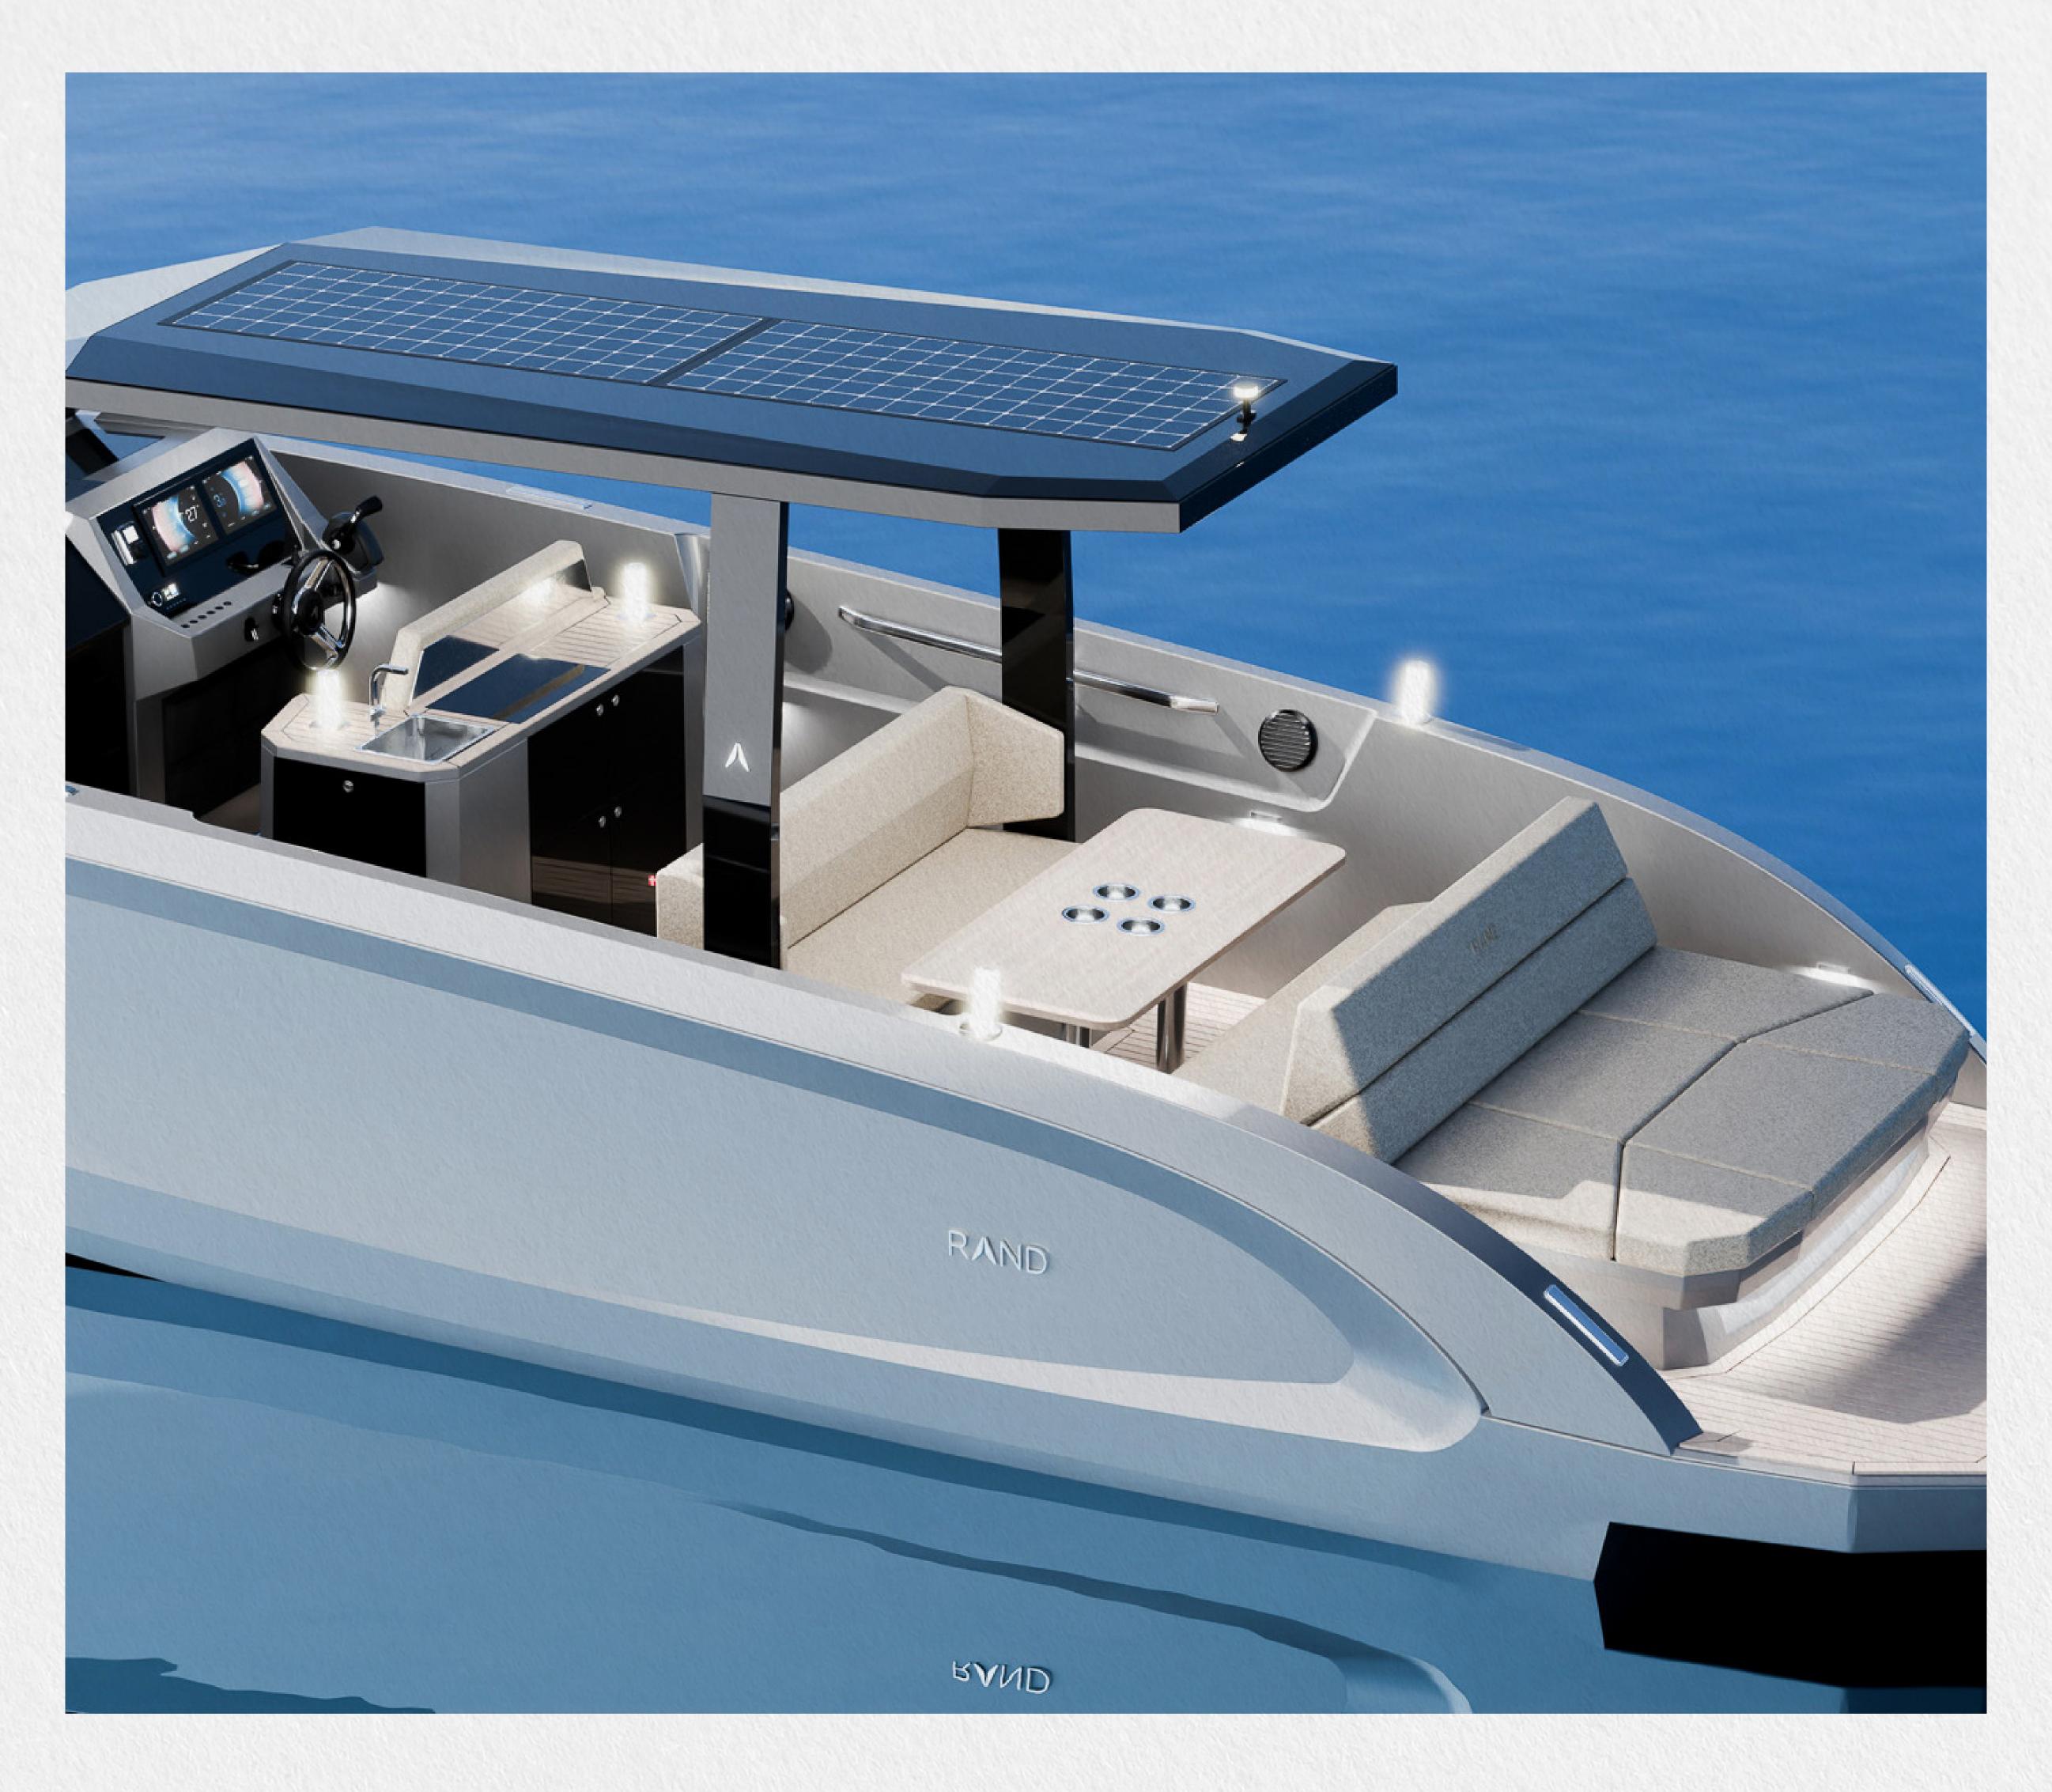

With cleverly designed indoor and outdoor spaces, including a spacious cabin, sofa lounge, longer swim platform, fully equipped kitchen, enhanced sun protection, convertible pilot house, and off-grid capabilities via solar panels, Archipelago 32 ensures year-round comfort.

#### KITCHEN AND DINING SPACES

Archipelago 32 is designed with a hard-top-protected and fully equipped kitchen and dining area, providing an inviting space for culinary experiences. Whether

you're preparing a meal or enjoying a delicious feast, these features add a touch of luxury and convenience to your journey, making mealtime a memorable part of your adventures.

#### HARD-TOP PROTECTED LIVING SPACE

Featuring an aluminium ultralight structure T-top equipped with a built-in windscreen, Archipelago 32 prioritizes passenger safety and comfort. This innovative feature offers great protection against all weather conditions, ensuring that your plans remain unaffected by unexpected changes in the elements. Furthermore, the ability to fully enclose the seating and helm area adds an extra layer of versatility, allowing you to continue famiyour journey in less-than-ideal weather.