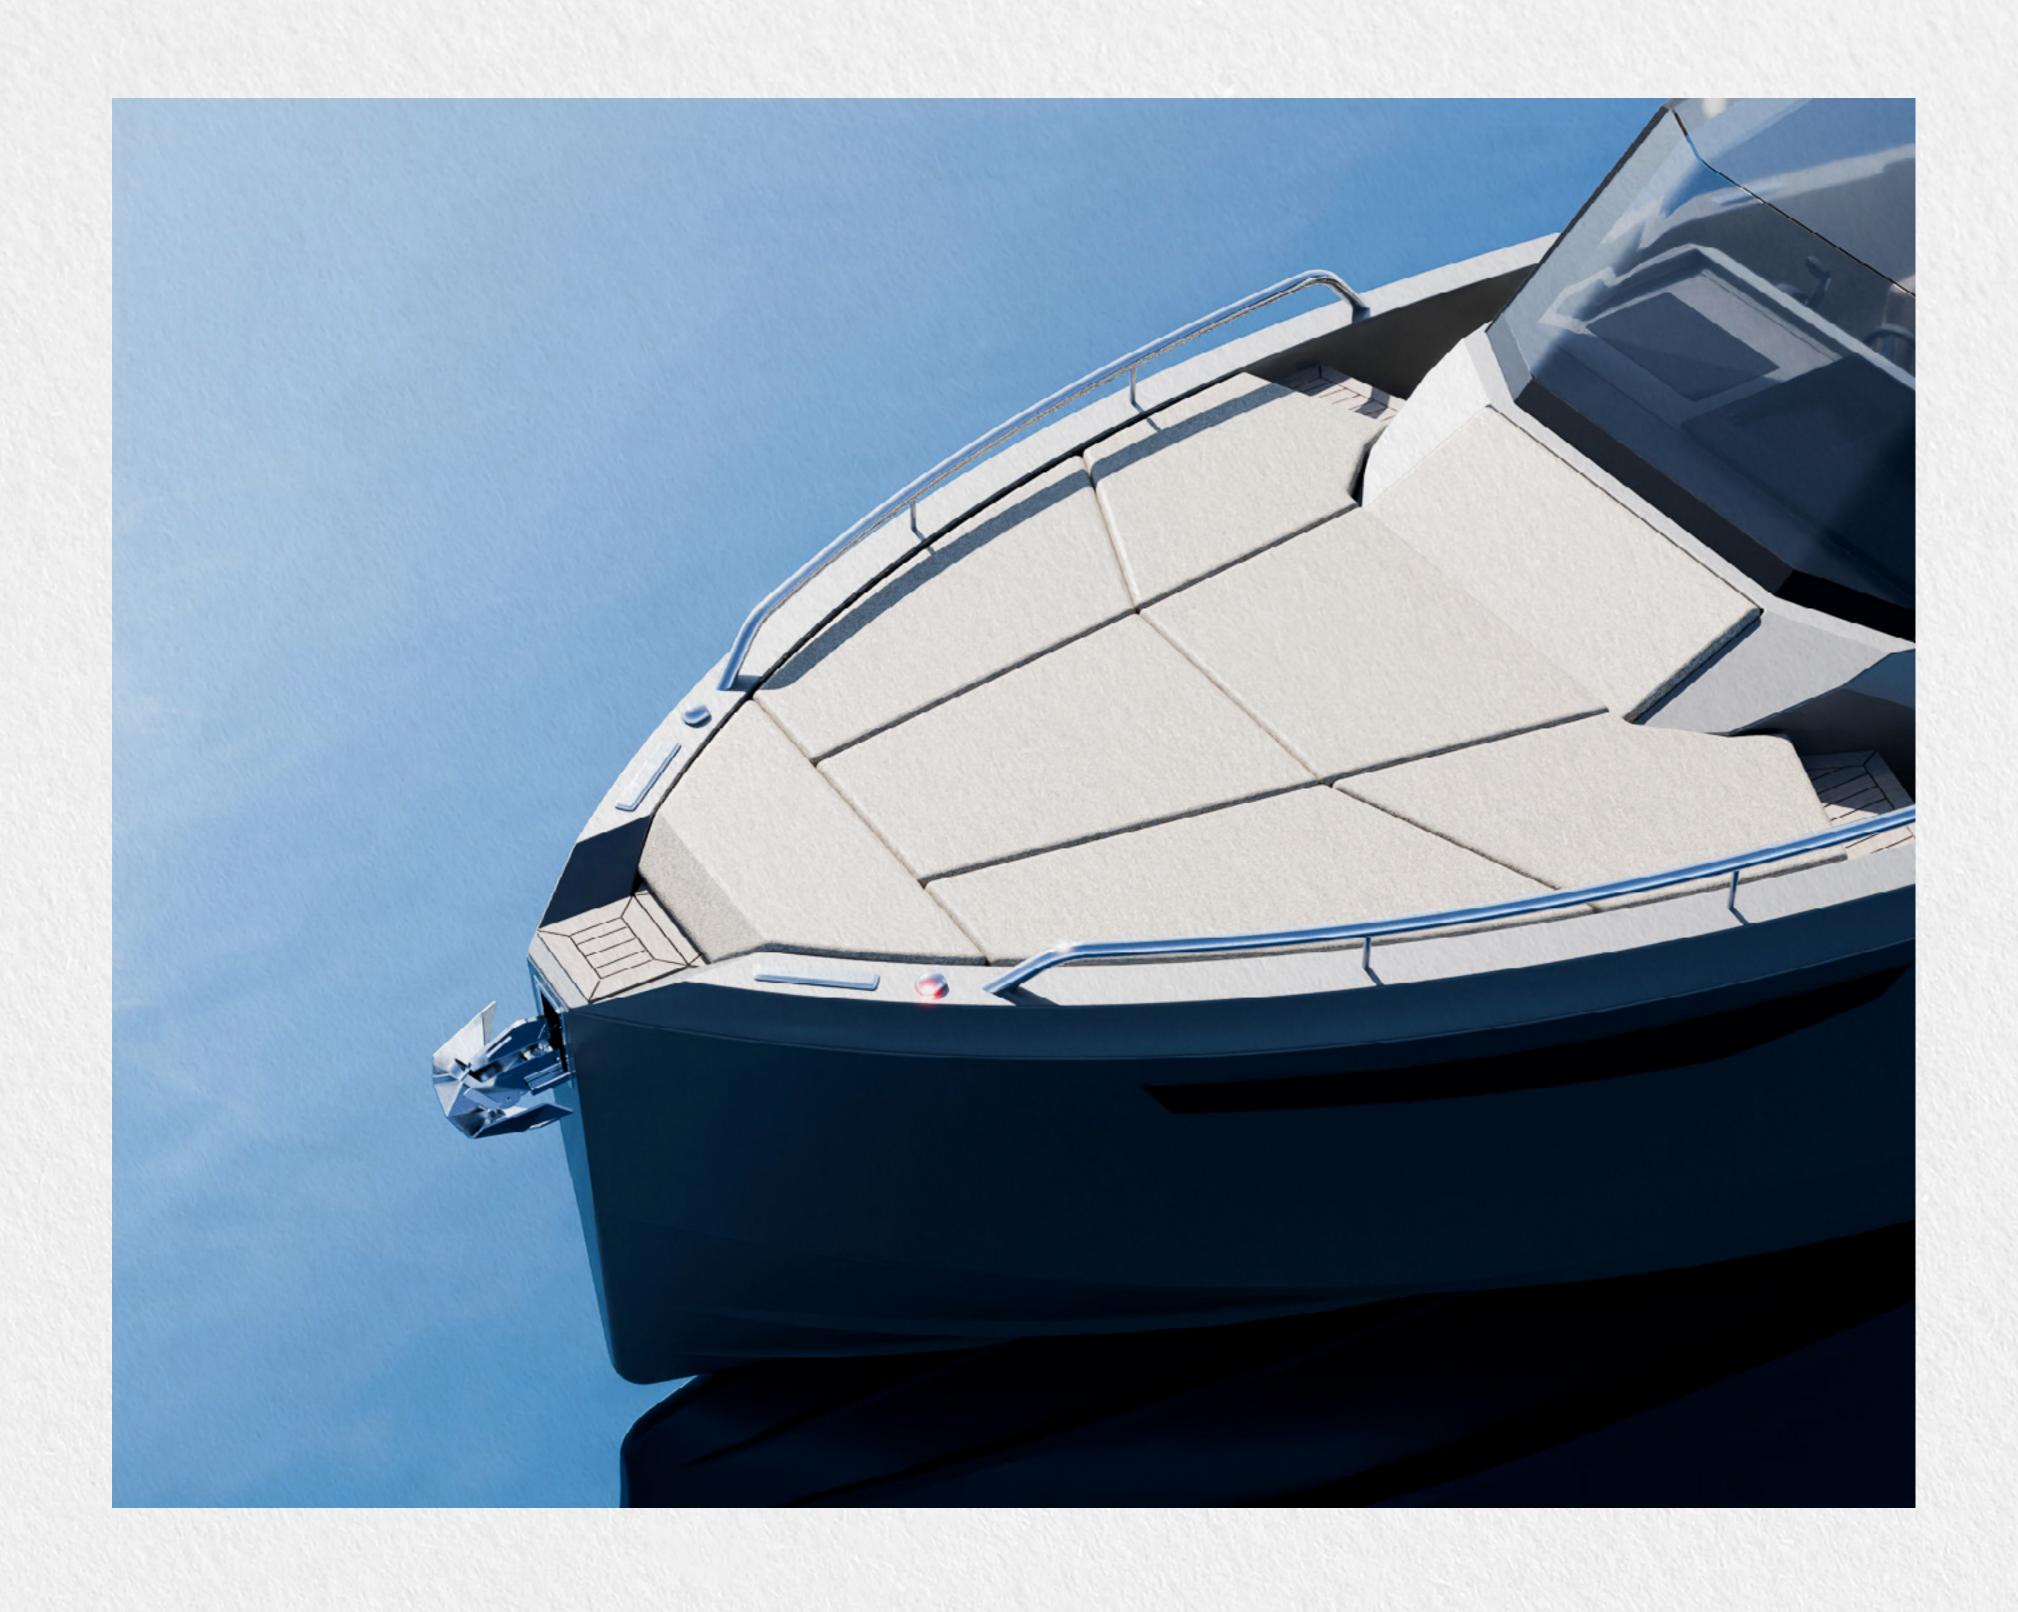

#### YOUR FLOATING OASIS

The two meters wide bow sun lounge area transforms your Archipelago into a floating oasis, enhancing your on-water experience. The three-person sunbed and expansive swim platform at the aft also invite passengers to enjoy the unobstructed view of the horizon, making it the perfect spot for a refreshing dip in the ocean or a peaceful moment of relaxation.

#### FLEXIBLE DESIGN

Despite its compact size, Archipelago 32 cleverly maximizes its space. It offers a walk-around cockpit, granting effortless access and adaptability to a variety of activities on the water. Its flexibility makes it equally suitable for an eventful day of water sports or a peaceful cruise, guaranteeing a memorable experience for all on board.