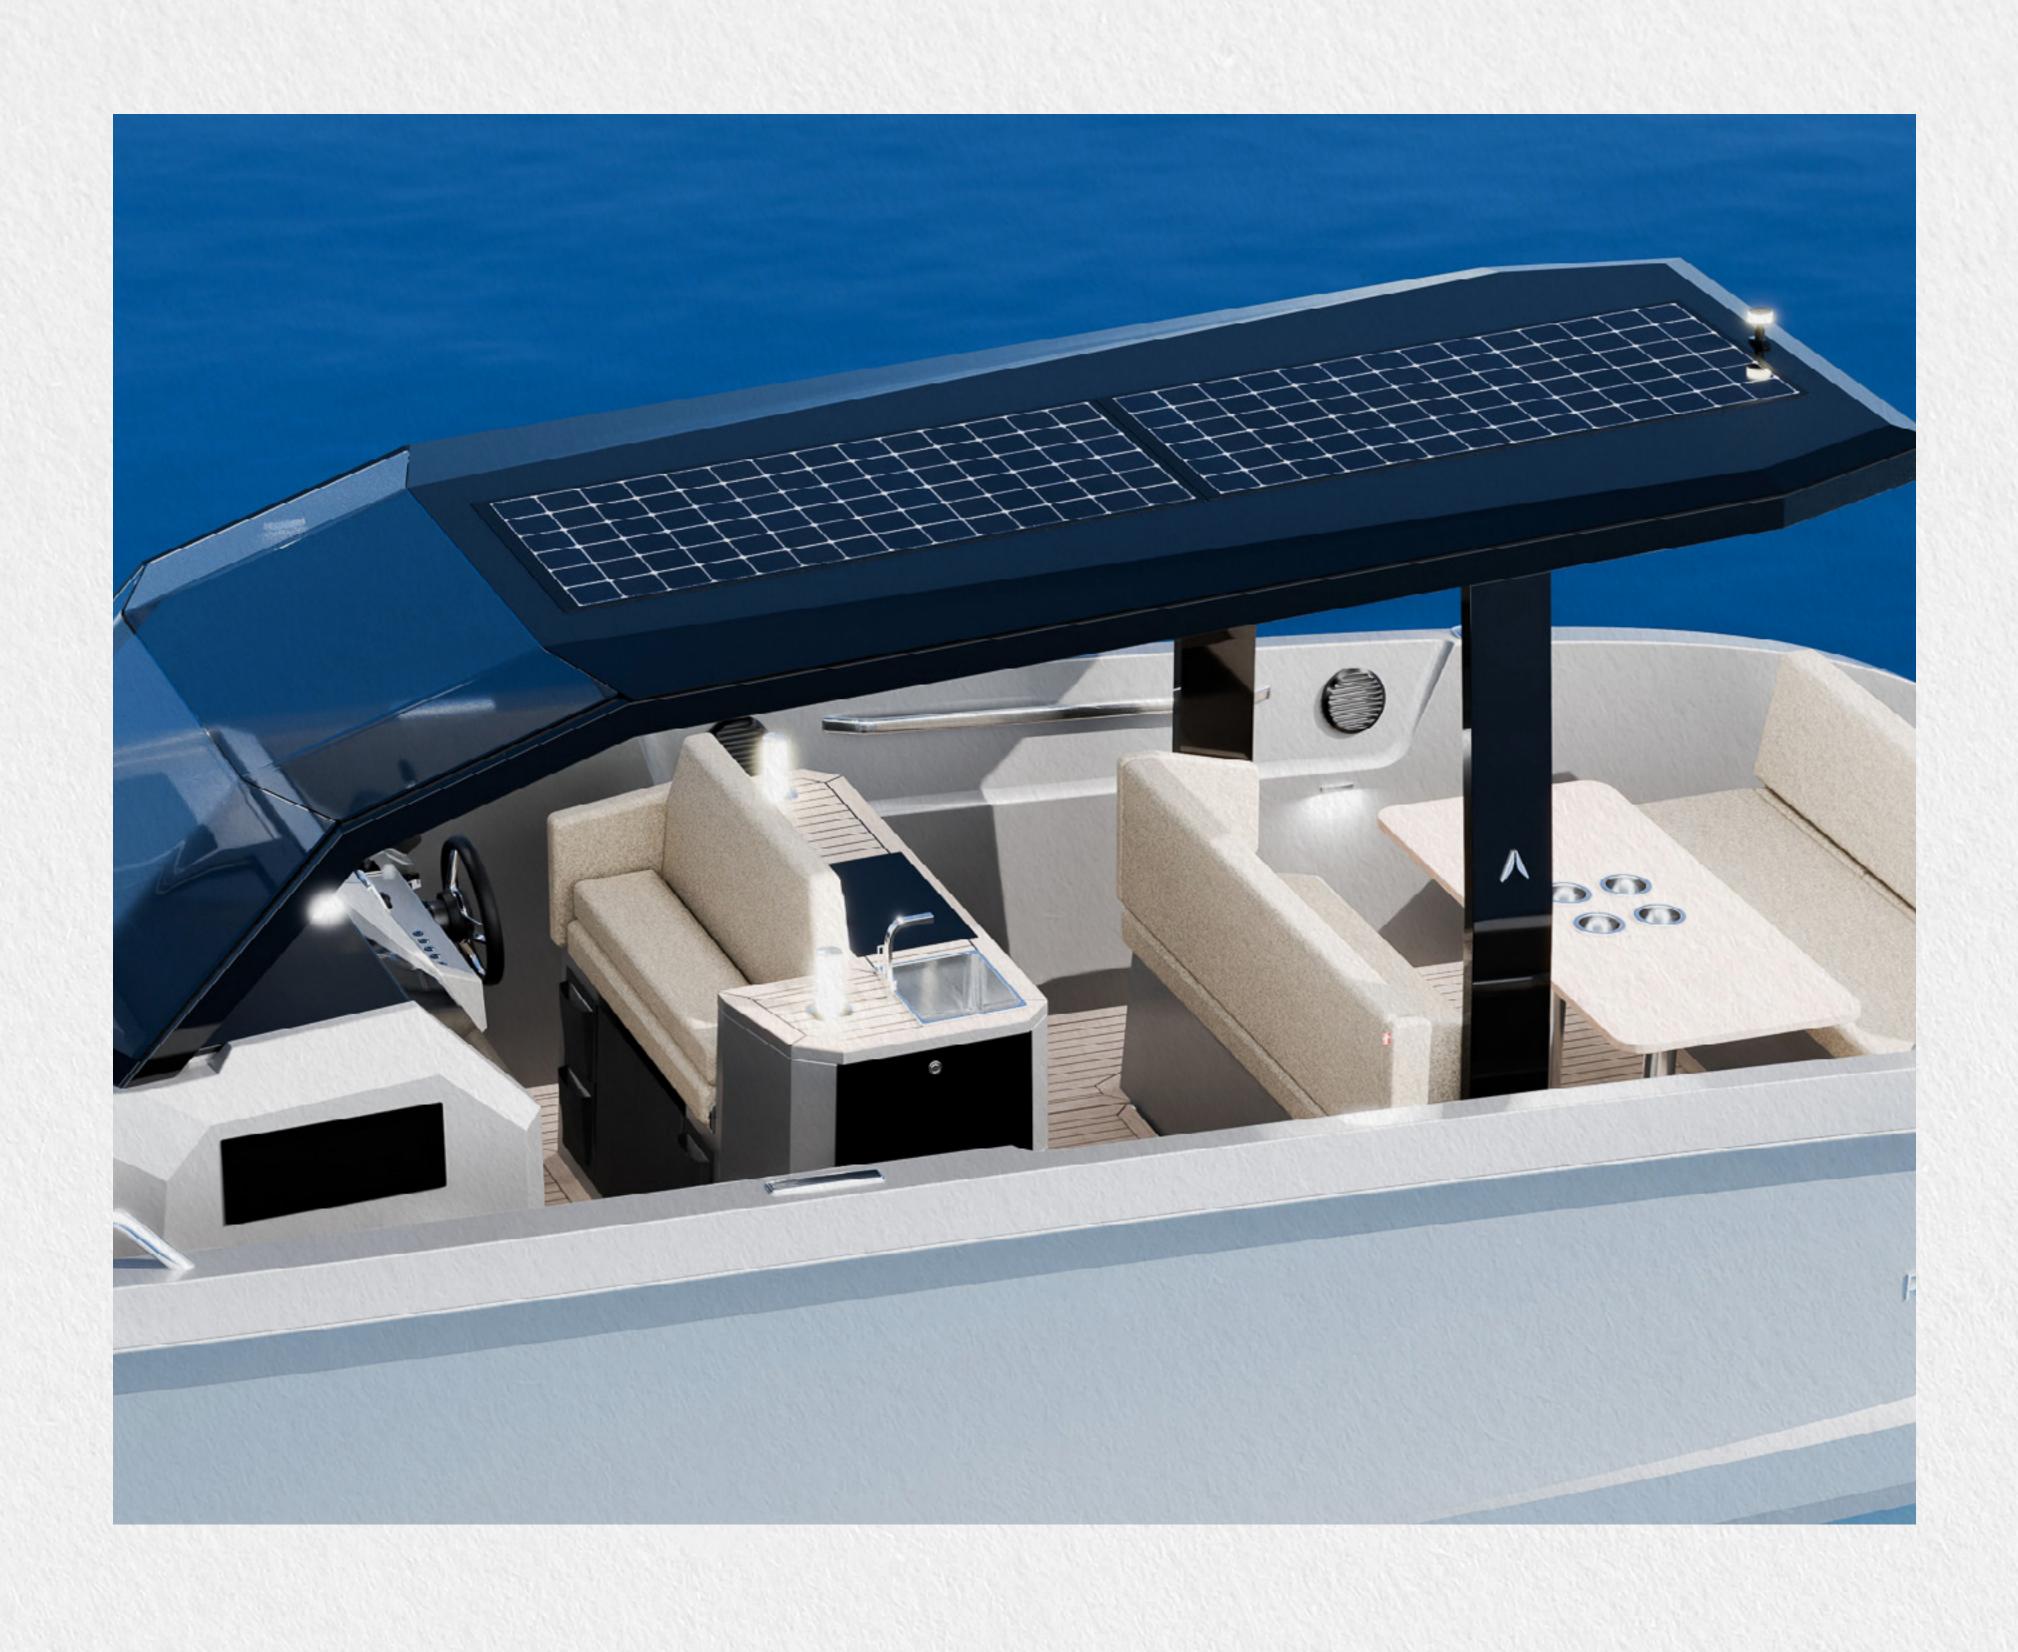

With cleverly designed indoor and outdoor spaces, including a spacious cabin, sofa lounge, longer swim platform, fully equipped kitchen, enhanced sun protection, convertible pilot house, and off-grid capabilities via solar panels, Archipelago 32 ensures year-round comfort.

#### HARD-TOP PROTECTED LIVING SPACE

Featuring an aluminium ultralight structure T-top equipped with a built-in windscreen, Archipelago 32 prioritizes passenger safety and comfort. This innovative feature offers great protection against all weather conditions, ensuring that your plans remain unaffected by unexpected changes in the elements. Furthermore, the ability to fully enclose the seating and helm area adds an extra layer of versatility, allowing you to continue famiyour journey in less-than-ideal weather.

#### KITCHEN AND DINING SPACES

Archipelago 32 is designed with a hard-top-protected and fully equipped kitchen and dining area, providing an inviting space for culinary experiences. Whether

you're preparing a meal or enjoying a delicious feast, these features add a touch of luxury and convenience to your journey, making mealtime a memorable part of your adventures.